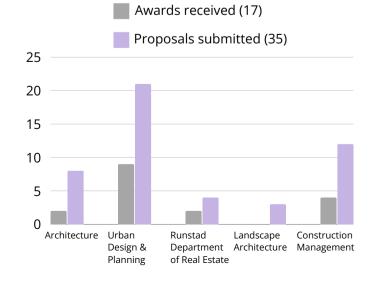

# FY24 Summary



## // Funding in Support of Research

Total funding = \$5,481,400

Grants & Contracts = \$4,076,305

Gifts, Research = \$573,126

UW Internal = \$408,415

Service Agreements = \$399,554

CBE Internal = \$24,000

| Total Awarded by Department |                |
|-----------------------------|----------------|
| Department                  | Amount Awarded |
| Architecture                | \$778,722      |
| Constructionmanagment       | \$612,500      |
| Landscape Architecture      | \$125,500      |
| Real Estate                 | \$547,187      |
| Urban Design & Planning     | \$2,375,811    |
| Built Environment PhD       | \$69,000       |

## Number of Grant & Contract Awards Received and Proposals Submitted



## II Research Portal

- 50 news stories published
- 83 publications added

News stories doubled from FY23, and publications increased by 48%.

### // Research Newsletter

Transitioned from email delivery to a CBE Intranet Bulletin in FY24. On average, newsletters received 51 views from 38 users, with 54 seconds of engagement time.

## **//** Research Events

#### **Guest Speakers:**

Esther Chitsinde, *HDR*Megan Asaka, *University of California, Riverside*Steve Hammer, *New York Climate Exchange*Yvette Pearson, *The PEER Group* 

#### **External Events:**

PacTrans Conference Climate Solutions Symposium

#### **CBE Internal**:

Inspire Fund Lunch & Learn Research Leadership Meetings Data Science Curriculum Workshops Grants Administration Training Series

#### **NEW IN FY25**

- Update R